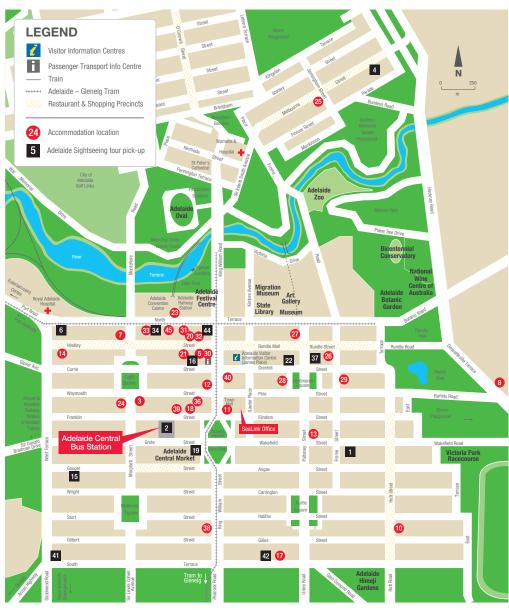

## **Hotel/Motel Courtesy Pick-Ups**

| HOTEL/MOTEL<br>(PLEASE ENSURE THIS IS PRE-BOOKED)                                    | MORNING<br>(COACH<br>TOURS) | AFTERNOON<br>(COACH<br>TOURS) | HOTEL/MOTEL<br>(PLEASE ENSURE THIS IS PRE-BOOKED)                   | MORNING<br>(COACH<br>TOURS) | AFTERNOON<br>(COACH<br>TOURS) |
|--------------------------------------------------------------------------------------|-----------------------------|-------------------------------|---------------------------------------------------------------------|-----------------------------|-------------------------------|
| 1 Adabco Boutique Hotel                                                              | 8.45                        | -                             | 24 iStay Precinct – meet at Adelaide Central Bus Station            | -                           | -                             |
| 2 Adelaide Central Bus Station (85 Franklin Street)                                  | 9.00                        | 1.00                          | 3 Majestic Old Lion Apartments – meet at Adelaide Meridien Hotel    | -                           | -                             |
| 3 Adelaide Central YHA – meet at Adelaide Central Bus Station                        | -                           | -                             | 26 Majestic Roof Garden Hotel – meet at Pullman Adelaide            | -                           | -                             |
| 4 Adelaide Meridien Hotel & Apartments                                               | 8.20                        | -                             | 27 Mansions on Pulteney – meet at Pullman Adelaide                  | -                           | -                             |
| Adelaide Paringa Motel – meet at Stamford Plaza Adelaide                             | -                           | -                             | 23 Mantra Hindmarsh Square – meet at ibis Adelaide (morning)        | -                           | 12.35                         |
| 6 Adelaide Riviera Hotel                                                             | 8.45                        | 12.45                         | 29 Mantra on Frome – meet at Pullman Adelaide (morning)             | -                           | -                             |
| 7 Adelaide Rockford – meet at Oaks Horizons                                          | -                           | -                             | 30 Mayfair Hotel – meet at Stamford Plaza Adelaide                  | -                           | -                             |
| Adelaide Royal Coach – meet at Adelaide Central Bus Station                          | -                           | -                             | 3 Mercure Grosvenor Hotel Adelaide / ibis Styles – meet at Oaks Hor | izons -                     | -                             |
| 9 BIG4 West Beach Parks (Bus Stop 16, Military Road, West Beach)                     | 7.55                        | -                             | 32 Miller Apartments – meet at Stamford Plaza Adelaide              | -                           | -                             |
| O Adelaide Travellers Inn Backpackers Hostel – meet at Sage Hotel A                  | delaide -                   | -                             | 33 Oaks Embassy – meet at Oaks Horizons                             | -                           | -                             |
| <ul> <li>Adina Apartment Hotel Adelaide Treasury – meet at Hilton Adelaid</li> </ul> | le -                        | -                             | 34 Oaks Horizons                                                    | 8.40                        | 12.45                         |
| 2 Ambassadors Hotel – meet at Chancellor on Currie                                   | -                           | -                             | 35 Oaks Plaza Pier (Glenelg)                                        | 8.00                        | -                             |
| Backpack Oz – meet at Adabco Boutique Hotel                                          | -                           | -                             | 36 Peppers Waymouth Hotel – meet at Adelaide Central Bus Station    | -                           | -                             |
| BreakFree Adelaide – meet at Adelaide Riviera Hotel                                  | -                           | -                             | 37 Pullman Adelaide (Grenfell Street, adjacent to Pullman Adelaide) | 8.40                        | -                             |
| 15 BreakFree Director's Studios                                                      | 8.25                        | 12.25                         | 38 Quest King William South – meet at Sage Hotel Adelaide           | -                           | -                             |
| 16 Chancellor on Currie                                                              | 8.30                        |                               | Quest on Franklin – meet at Adelaide Central Bus Station            | -                           | -                             |
| Chifley on South Terrace – meet at Sage Hotel Adelaide                               | -                           | -                             | 40 Quest on King William – meet at Chancellor on Currie             | -                           | -                             |
| 13 Franklin Central Apartments – meet at Adelaide Central Bus Stati                  | on -                        | -                             | 41 Rydges South Park Adelaide                                       | 8.35                        | 12.25                         |
| 19 Hilton Adelaide                                                                   | 8.55                        | -                             | 42 Sage Hotel Adelaide                                              | 8.40                        | 12.30                         |
| 20 Holiday Inn Express – meet at Oaks Horizons                                       |                             | -                             | 43 Stamford Grand Adelaide (Glenelg)                                | 8.05                        | -                             |
| 4 Hotel Grand Chancellor Adelaide – meet at Oaks Horizons                            | -                           | -                             | 44 Stamford Plaza Adelaide                                          | 8.30                        | 12.40                         |
| 22 ibis Adelaide                                                                     | 8.35                        | -                             | The Playford Adelaide – meet at Oaks Horizons                       | -                           | -                             |
| InterContinental Adelaide – meet at Stamford Plaza Adelaide                          | -                           | -                             |                                                                     |                             |                               |